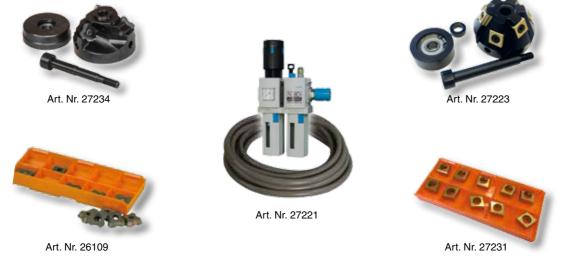

| Accessories:                                                                                                                     | Art. Nr. |
|----------------------------------------------------------------------------------------------------------------------------------|----------|
| 30° cutting head (including inserts, screws, bolts and roller). Guide roller diameter Ø 34 mm / 1.34 in                          |          |
| 37.5° cutting head (including inserts, screws, bolts and roller). Guide roller diameter Ø 28 mm / 1.10 in                        |          |
| 45° cutting head (including inserts, screws, bolts and roller). Guide roller diameter Ø 28 mm / 1.10 in                          |          |
| 50° cutting head (including inserts, screws, bolts and roller). Guide roller diameter Ø 28 mm / 1.10 in                          |          |
| 60° cutting head (including inserts, screws, bolts and roller). Guide roller diameter Ø 27 mm / 1.06 in                          |          |
| Cutting head with non-standard angle. (Including inserts, screws, bolts and roller)                                              |          |
| Coated cutting inserts - four-sided (pack of 10 pcs)                                                                             |          |
| Edge rounding cutter R2.5 mm / 0.08 in (including inserts, screws, bolts and roller). Guide roller diameter Ø 41 mm / 1.61 in    |          |
| Edge rounding cutter R3.5 mm / 0.12 in (including inserts, screws, bolts and roller). Guide roller diameter Ø 40 mm / 1.57 in    |          |
| Cutting inserts for rounding edges R2.5 mm / 0.08 in (pack of 10 pcs)                                                            |          |
| Cutting inserts for rounding edges R3.5 mm / 0.12 in (pack of 10 pcs)                                                            |          |
| Cutting inserts for rounding edges R4mm / 0.16 in (pack of 10 pcs). Compatible with head R3.5 mm / 0.12 in                       |          |
| Screw for the inserts                                                                                                            |          |
| Pneumatic set (air filtration, lubrication and air pressure control unit, 10 m pressure hose including the respective couplings) |          |
| Screw for the radius / rounding inserts                                                                                          |          |
| Screw for the impeler / guiding roll                                                                                             |          |
|                                                                                                                                  |          |