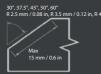

### **Bevelling system B15 AIR**

Maximum bevel width 15 mm / 0.6 in. Edge rounding function.

#### **Technical data:**

| Bevel angle:               | Replaceable head 30°, 37,5°, 45°, 50°, 60°- other angles on demand |
|----------------------------|--------------------------------------------------------------------|
| Bevel width:               | 0 to 15 mm / 0 to 0.06 in < 400 MPa / 58 015 PSI                   |
|                            | 0 to 8 mm / 0 to 0.31 in > 400 MPa / 58 015 PSI                    |
| Engine:                    | Pneumatic                                                          |
| Engine Power:              | 2984 W                                                             |
| Speed:                     | 6000 rpm                                                           |
| Air consumption:           | 750 l/min                                                          |
| Operating pressure:        | 6 bar / 87.02 PSI                                                  |
| Weight:                    | 7,5 kg / 16.5 lb                                                   |
| Number of cutting inserts: | 6 pcs                                                              |
|                            |                                                                    |