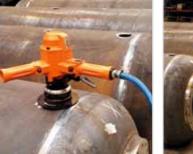

# **B15 Air** Powerful 2984 W pneumatic engine

Art. Nr. 27220

Heavy-duty design

Thousands of satisfied customers throughout the world

## Designed for bevelling and deburring of straight and shaped parts, internal and external radiuses and holes. Specially designed for producing visual bevels and welding preparation. Powerful pneumatic drive for extreme loads.

- Scale for accurate bevel size adjustment.
- For bevelling and deburring of steel, aluminium and other materials.
- Replaceable head for changing bevel angle.
- Powerful handheld equipment.
- Also suitable for explosion-risk operations.
- Edge rounding function, preparation before surface treatment.