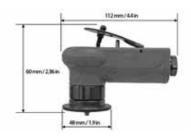

## **Technical data:**

Bevel angle: 45°

Bevel width (hypotenuse): 2 mm / 0.08 in as a maximum

Rounding radius: R 1,5 mm / 0.06 in Speed 23,000 rpm.

Feeding: manual Air consumption 320 l/min

Dimensions: 112 x 60 x 48 mm / 4.4 x 2.36 x 1.9 in

Weight: 400 g / 0.88 lb

Number of cutting inserts: 3 pcs