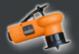

## **B2 AIR deburring system**

Maximum bevel width 2 mm / 0.08 in. Edge rounding function.

## Designed for deburring and rounding edges of steel, stainless steel, aluminum and other workpieces. Suitable for machining holes from the internal diameter of 6.8 mm / 0.24 in.

■ The compact design offers great ergonomics.

Weight only 400 g / 0.88 lb.

■ Edge machining by rounding R1.5 mm / 0.06 in - edge preparation before painting.

Powerful and reliable pneumatic drive.

Precision machining scale allows for more precise machining.