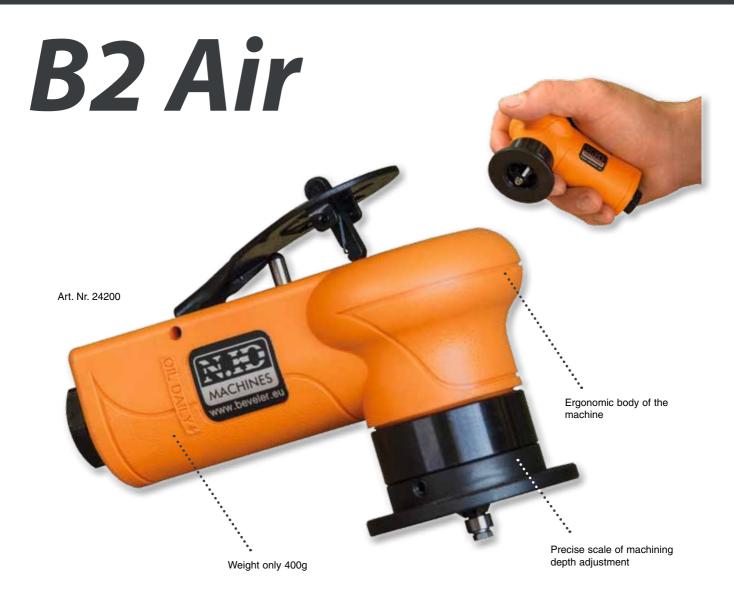

## **B2 AIR deburring system**

Maximum bevel width 2 mm / 0.08 in. Edge rounding function.

## Designed for deburring and rounding edges of steel, stainless steel, aluminum and other workpieces. Suitable for machining holes from the internal diameter of 6.8 mm / 0.24 in.

■ The compact design offers great ergonomics.

Weight only 400 g / 0.88 lb.

■ Edge machining by rounding R1.5 mm / 0.06 in - edge preparation before painting.

Powerful and reliable pneumatic drive.

Precision machining scale allows for more precise machining.

## **Technical data:**

Bevel angle: 45°

Bevel width (hypotenuse): 2 mm / 0.08 in as a maximum

Rounding radius: R 1,5 mm / 0.06 in Speed 23,000 rpm.

Feeding: manual Air consumption 320 l/min

Dimensions: 112 x 60 x 48 mm / 4.4 x 2.36 x 1.9 in