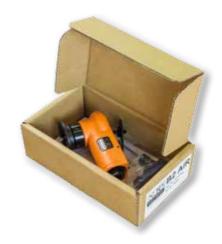

## Included in price:

B2 AIR deburring system - fitted with head with cutting inserts.

Tools for an operators. Packed in a cardboard. User manual.

| Mashine name:                                                   | Art. Nr. |
|-----------------------------------------------------------------|----------|
| B2 AIR deburring system - fitted with head with cutting inserts | 24200    |