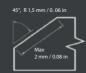

## **B2 AIR deburring system**

Maximum bevel width 2 mm / 0.08 in. Edge rounding function.

Weight only 400 g / 0.88 lb.

■ Edge machining by rounding R1.5 mm / 0.06 in - edge preparation before painting.

Powerful and reliable pneumatic drive.

Precision machining scale allows for more precise machining.

## **Technical data:**

Bevel angle: 45°

Bevel width (hypotenuse): 2 mm / 0.08 in as a maximum

Rounding radius: R 1,5 mm / 0.06 in Speed 23,000 rpm.

Feeding: manual Air consumption 320 l/min

Dimensions: 112 x 60 x 48 mm / 4.4 x 2.36 x 1.9 in