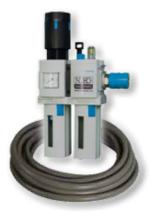

| Příslušenství:                                                                                                               | Art. Nr. |
|------------------------------------------------------------------------------------------------------------------------------|----------|
| Inserts B2 AIR (pack of 10 pcs)                                                                                              | 24201    |
| Inserts radius R1.5mm (pack of 10 pcs)                                                                                       | 24202    |
| Inserts B2 AIR, coated (pack of 10 pcs)                                                                                      | 24204    |
| Pneumatic set with quick couplings (contains: FRL - filtration, regulator and lubrication unit, quick couplings, hoses 10 m) | 24203    |
| Screw for the inserts                                                                                                        | 7252F-04 |

Art. Nr. 24201

Art. Nr. 24204

Art. Nr. 24202

Art. Nr. 24203