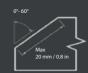

- High-performance 3-phase motor.
- The possibility of continuous adjustment of the working angle in the range of 0° 60°.
- The machine is capable of performing FACING edge processing at an angle of 0° to remove unwanted material layer after burning cutting.
- The unique scaling mechanism of the bevel size increases the precision of work.
- A very compact and ergonomic design allows high labour productivity.
- The all-round protection frame protects the machine in the event of a fall and provides varieties of grips.
- When purchasing the appropriate equipment, pipes and tubes can be bevelled from Ø 150 mm / 5.9 in.
- Additional adjustable handle.

## **Technical data:**

Bevel angle: continuously adjustable between 0° - 60° 0 to 20 mm / 0 to 0.79 in < 400 MPa / 58 015 PSI Bevel width: 0 to 16 mm / 0 to 0.63 in > 400 MPa / 58 015 PSI

1100 W Engine: Speed: 2850 rpm Weight: 19,5 kg / 43 lb Number of inserts: 10 pcs