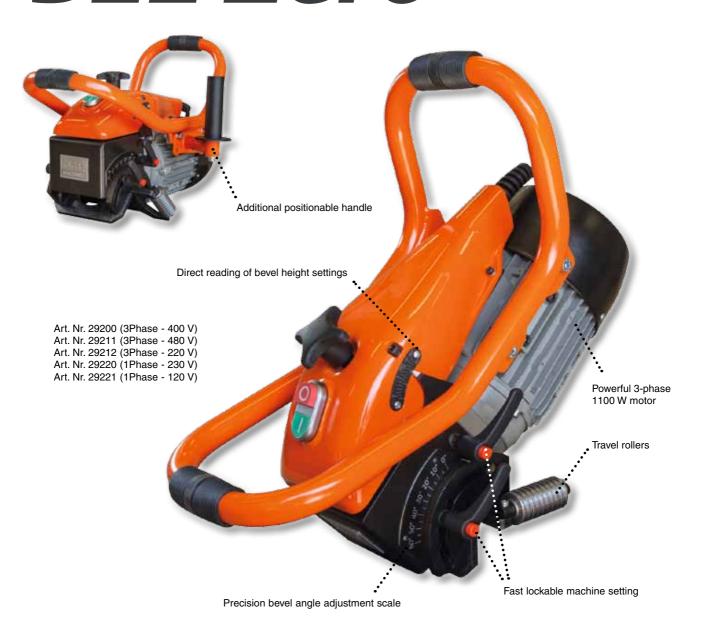

## B22 Zero

Designed for bevelling and deburring straight edeges, for the so-called FACING - removing an unwanted layer of materials on the workpiece edge resulting from cutting the metal sheet by burning. Specially designed for the production of visual bevels and welding preparation. Powerful electric drive for extreme loads.

- High-performance 3-phase motor.
- The possibility of continuous adjustment of the working angle in the range of 0° 60°.
- The machine is capable of performing FACING edge processing at an angle of 0° to remove unwanted material layer after burning cutting.
- The unique scaling mechanism of the bevel size increases the precision of work.
- A very compact and ergonomic design allows high labour productivity.
- The all-round protection frame protects the machine in the event of a fall and provides varieties of grips.
- When purchasing the appropriate equipment, pipes and tubes can be bevelled from Ø 150 mm / 5.9 in.
- Additional adjustable handle.

## **Technical data:**

Bevel angle: continuously adjustable between 0° - 60° 0 to 20 mm / 0 to 0.79 in < 400 MPa / 58 015 PSI Bevel width: 0 to 16 mm / 0 to 0.63 in > 400 MPa / 58 015 PSI

1100 W Engine: Speed: 2850 rpm Weight: 19,5 kg / 43 lb Number of inserts: 10 pcs