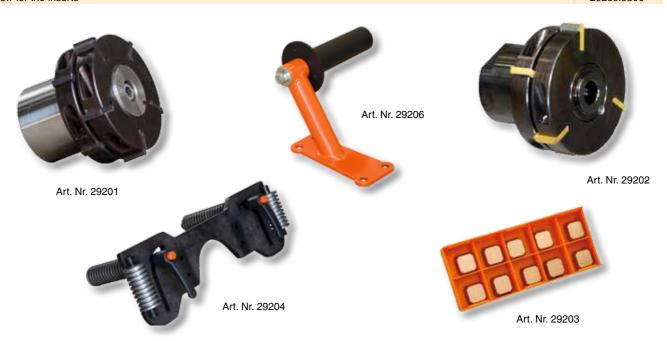

| Accessories:                                                                       | Art. Nr.   |
|------------------------------------------------------------------------------------|------------|
| Standard cutting head (including inserts and screws)                               | 29201      |
| Standard cutting inserts (pack of 10 pcs)                                          | 29203      |
| Premium cutting head - designed for stainless steel (including inserts and screws) | 29202      |
| Premium cutting inserts (pack of 10 pcs)                                           | 29205      |
| Additional adjustable handle                                                       | 29206      |
| Pipe and tube bevelling from Ø 150 mm                                              | 29204      |
| Screw for the inserts                                                              | 29200.9300 |