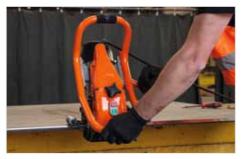

## B22 Zero

Designed for bevelling and deburring straight edeges, for the so-called FACING - removing an unwanted layer of materials on the workpiece edge resulting from cutting the metal sheet by burning. Specially designed for the production of visual bevels and welding preparation. Powerful electric drive for extreme loads.

- High-performance 3-phase motor.
- The possibility of continuous adjustment of the working angle in the range of 0° 60°.
- The machine is capable of performing FACING edge processing at an angle of 0° to remove unwanted material layer after burning cutting.
- The unique scaling mechanism of the bevel size increases the precision of work.
- A very compact and ergonomic design allows high labour productivity.
- The all-round protection frame protects the machine in the event of a fall and provides varieties of grips.
- When purchasing the appropriate equipment, pipes and tubes can be bevelled from Ø 150 mm / 5.9 in.
- Additional adjustable handle.