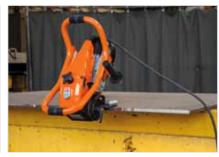

## B22 Zero

Designed for bevelling and deburring straight edeges, for the so-called FACING - removing an unwanted layer of materials on the workpiece edge resulting from cutting the metal sheet by burning. Specially designed for the production of visual bevels and welding preparation. Powerful electric drive for extreme loads.

- High-performance 3-phase motor.
- The possibility of continuous adjustment of the working angle in the range of 0° 60°.
- The machine is capable of performing FACING edge processing at an angle of 0° to remove unwanted material layer after burning cutting.
- The unique scaling mechanism of the bevel size increases the precision of work.
- A very compact and ergonomic design allows high labour productivity.
- The all-round protection frame protects the machine in the event of a fall and provides varieties of grips.
- When purchasing the appropriate equipment, pipes and tubes can be bevelled from Ø 150 mm / 5.9 in.
- Additional adjustable handle.