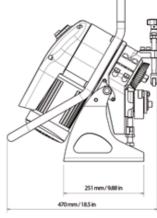

30 kg / 66 lb Weight:

470 x 294 x 523 mm / 18.5 x 11.57 x 20.59 ii

Tools for an operator. Packet in a wooden crate.

User manual. Machine na

| Machine name:                                                   | Art. Nr 400V<br>3 phase | Art. Nr 480V<br>3 phase | Art. Nr 220V<br>3 phase |
|-----------------------------------------------------------------|-------------------------|-------------------------|-------------------------|
| Bevelling system UZ12 ULTRALIGHT - set (KIT 30° + 45°)          | 1922                    | 1819                    | 1913                    |
| Bevelling system UZ12 ULTRALIGHT - set (KIT 22,5° + 30° + 37,5° | 1918                    | 1818                    | 1912                    |
| + 45° + 50° + pipe bevelling tool)                              |                         |                         |                         |