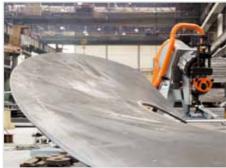

- For conventional steel (up to strength of 600 MPA / 87 022 PSI), brass, copper and aluminium materials.
- For bevelling material with minimum dimensions width 65 mm / 2.56 in, length 60 mm / 2.36 in, thickness 3 mm / 0.12in.
- Thickness of bevelled material 3 35 mm / 0.12 1.37 in.
- Bevelling of pipes from the internal Ø 95 mm / 3.74 in.
- The bevel angle can be changed using replaceable arms (KIT for a given angle).
- The device is capable of performing double-sided bevel (X, K) without the need for material handling.
- Suprisingly silent drive.
- The machine is equipped with an automatic feed.
- Possibility of stationary and mobile use.
- The machine works on large workpieces without support at a speed of 1.8 m/min / 5.9 ft/min.
- Smaller parts of the material are inserted directly into the machine.
- Lightweight and compact design. One-man machine.
- Thermal protection of the motor