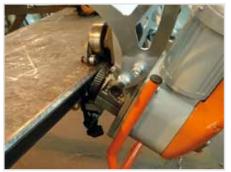

- For conventional steel (up to strength of 600 MPA / 87 022 PSI), brass, copper and aluminium materials.
- For bevelling material with minimum dimensions width 65 mm / 2.56 in, length 60 mm / 2.36 in, thickness 3 mm / 0.12in.
- Thickness of bevelled material 3 35 mm / 0.12 1.37 in.
- Bevelling of pipes from the internal Ø 95 mm / 3.74 in.
- The bevel angle can be changed using replaceable arms (KIT for a given angle).
- The device is capable of performing double-sided bevel (X, K) without the need for material handling.
- Suprisingly silent drive.
- The machine is equipped with an automatic feed.
- Possibility of stationary and mobile use.
- The machine works on large workpieces without support at a speed of 1.8 m/min / 5.9 ft/min.
- Smaller parts of the material are inserted directly into the machine.
- Lightweight and compact design. One-man machine.
- Thermal protection of the motor