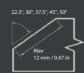

## **Technical data:**

Max. bevel width: 12 mm / 0.47 in

30°, 45°, 22.5°, 37.5°, 50° (replaceable KIT) Bevel angle:

Thickness of bevel. material: 3 - 35 mm / 0.12 - 1.37 in

Engine: 400 W

1,8 m/min. / 5.9 ft/min. Feed: