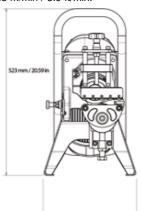

## **Technical data:**

Max. bevel width: 12 mm / 0.47 in

30°, 45°, 22.5°, 37.5°, 50° (replaceable KIT) Bevel angle:

Thickness of bevel. material: 3 - 35 mm / 0.12 - 1.37 in

Engine: 400 W

1,8 m/min. / 5.9 ft/min. Feed:

30 kg / 66 lb Weight:

470 x 294 x 523 mm / 18.5 x 11.57 x 20.59 ii

Tools for an operator. Packet in a wooden crate.

User manual. Machine na

| Machine name:                                                   | Art. Nr 400V<br>3 phase | Art. Nr 480V<br>3 phase | Art. Nr 220V<br>3 phase |
|-----------------------------------------------------------------|-------------------------|-------------------------|-------------------------|
| Bevelling system UZ12 ULTRALIGHT - set (KIT 30° + 45°)          | 1922                    | 1819                    | 1913                    |
| Bevelling system UZ12 ULTRALIGHT - set (KIT 22,5° + 30° + 37,5° | 1918                    | 1818                    | 1912                    |
| + 45° + 50° + pipe bevelling tool)                              |                         |                         |                         |