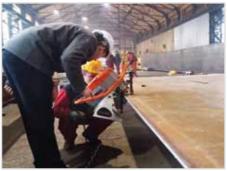

## UZ12 Ultralight

The UZ12 ULTRALIGHT is one of the lightest bevelling machines with the automatic feed in the market. Thanks to its compact size and low weight it is perfect not only for workshops but also for assemblies. The machine is equipped with the automatic feed. Working with UZ12 ULTRALIGHT is therefore very comfortable. The quietest bevelling system on the market.

- For conventional steel (up to strength of 600 MPA / 87 022 PSI), brass, copper and aluminium materials.
- For bevelling material with minimum dimensions width 65 mm / 2.56 in, length 60 mm / 2.36 in, thickness 3 mm / 0.12in.
- Thickness of bevelled material 3 35 mm / 0.12 1.37 in.
- Bevelling of pipes from the internal Ø 95 mm / 3.74 in.
- The bevel angle can be changed using replaceable arms (KIT for a given angle).
- The device is capable of performing double-sided bevel (X, K) without the need for material handling.
- Suprisingly silent drive.
- The machine is equipped with an automatic feed.
- Possibility of stationary and mobile use.
- The machine works on large workpieces without support at a speed of 1.8 m/min / 5.9 ft/min.
- Smaller parts of the material are inserted directly into the machine.
- Lightweight and compact design. One-man machine.
- Thermal protection of the motor