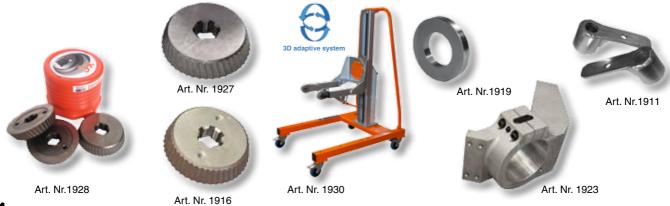

| Accessories:                                                                                                                                      | Art. Nr. |
|---------------------------------------------------------------------------------------------------------------------------------------------------|----------|
| ECO cutting tool - suitable for conventional steel                                                                                                | 1927     |
| ECO cutting tool - suitable for conventional steel - 2 + 1 free set                                                                               | 1928     |
| PVD cutting tool - suitable for tougher materials                                                                                                 | 1916     |
| PVD cutting tool - suitable for tougher materials - 2 + 1 free set                                                                                | 1935     |
| Separate KIT 22.5°                                                                                                                                | 1926     |
| Separate KIT 30°                                                                                                                                  | 1923     |
| Separate KIT 37.5°                                                                                                                                | 1925     |
| Separate KIT 45°                                                                                                                                  | 1924     |
| Separate KIT 50°                                                                                                                                  | 1929     |
| Pipe and tube bevelling fixture from Ø 95 mm / 3.74 in (internal diameter)                                                                        | 1919     |
| 3D Manipulator - allows you to rotate the machine by 180° thus creating a two-sided bevel and facilitates the machine transport at the workplace. |          |
| Adapter for connecting UZ 12 Ultralight with the 3D Manipulator                                                                                   | 1911     |