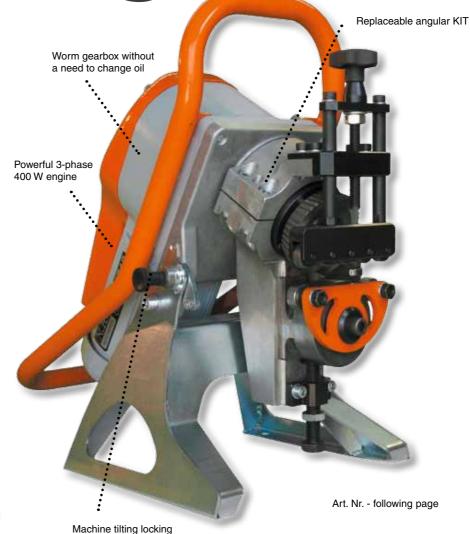

## UZ12 Ultralight

The UZ12 ULTRALIGHT is one of the lightest bevelling machines with the automatic feed in the market. Thanks to its compact size and low weight it is perfect not only for workshops but also for assemblies. The machine is equipped with the automatic feed. Working with UZ12 ULTRALIGHT is therefore very comfortable. The quietest bevelling system on the market.

- For conventional steel (up to strength of 600 MPA / 87 022 PSI), brass, copper and aluminium materials.
- For bevelling material with minimum dimensions width 65 mm / 2.56 in, length 60 mm / 2.36 in, thickness 3 mm / 0.12in.
- Thickness of bevelled material 3 35 mm / 0.12 1.37 in.
- Bevelling of pipes from the internal Ø 95 mm / 3.74 in.
- The bevel angle can be changed using replaceable arms (KIT for a given angle).
- The device is capable of performing double-sided bevel (X, K) without the need for material handling.
- Suprisingly silent drive.
- The machine is equipped with an automatic feed.
- Possibility of stationary and mobile use.
- The machine works on large workpieces without support at a speed of 1.8 m/min / 5.9 ft/min.
- Smaller parts of the material are inserted directly into the machine.
- Lightweight and compact design. One-man machine.
- Thermal protection of the motor

## **Technical data:**

Max. bevel width: 12 mm / 0.47 in

30°, 45°, 22.5°, 37.5°, 50° (replaceable KIT) Bevel angle:

Thickness of bevel. material: 3 - 35 mm / 0.12 - 1.37 in

Engine: 400 W

1,8 m/min. / 5.9 ft/min. Feed: